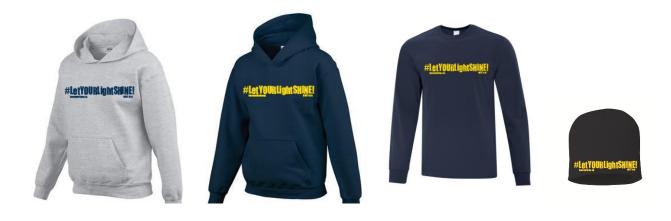

Name: \_\_\_\_\_

Email: \_\_\_\_\_

| ITEM         | Gildan 1850 50% Cotton / 50% Polyster |     |    |    |    |     |    |    |    |     |       |
|--------------|---------------------------------------|-----|----|----|----|-----|----|----|----|-----|-------|
| Colour       | Price                                 | YXS | YS | YM | YL | YXL | AS | AM | AL | AXL | Total |
| Gray Hoodie  | \$25                                  |     |    |    |    |     |    |    |    |     |       |
| Navy Hoodie  | \$25                                  |     |    |    |    |     |    |    |    |     |       |
| Long Slv Tee | \$18                                  |     |    |    |    |     |    |    |    |     |       |
| Beanie       | \$14                                  |     |    |    |    |     |    |    |    |     |       |
| Total        |                                       |     |    |    |    |     |    |    |    |     |       |

Youth sizes: YXS (2-4) YS (6-8) YM (10-12) YL (14-16) Y XL (18-20) Adult (unisex sizing): S, M, L, XL,

Total Number of Items: \_\_\_\_\_\_ Total: \_\_\_\_\_ PAID with order U Will pay at pickup

Please make cheque payable to Beacon Christian School, pay by cash or debit at the Office or e-transfer to <u>finance@beaconchristian.org</u> using the password **spiritwear**.