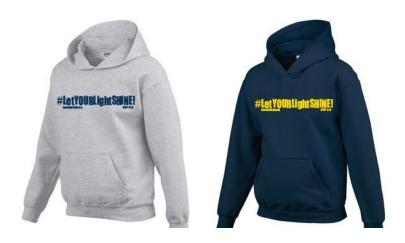

Family Name:

| HOODIE | Gildan – 1850 50% Cotton / 50% Polyster |    |    |     |    |    |    |     |       |       |  |
|--------|-----------------------------------------|----|----|-----|----|----|----|-----|-------|-------|--|
| Colour | YS                                      | YM | YL | YXL | AS | AM | AL | AXL | Youth | Adult |  |
| Gray   |                                         |    |    |     |    |    |    |     | \$25  | \$30  |  |
| Navy   |                                         |    |    |     |    |    |    |     | \$25  | \$30  |  |
| Total  |                                         |    |    |     |    |    |    |     |       |       |  |